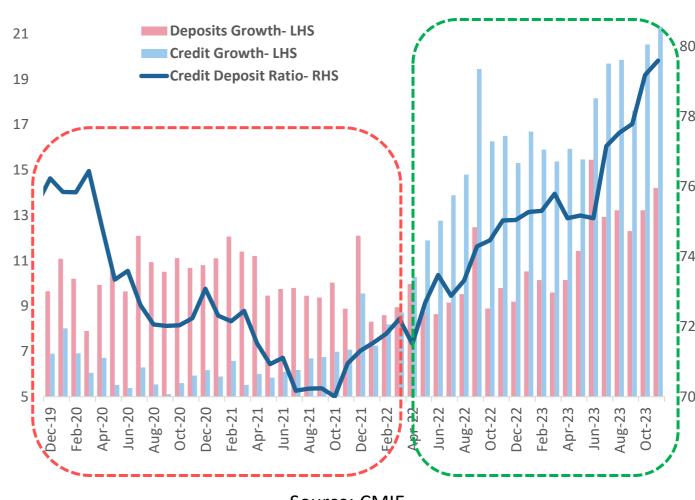

ation in trade balance is helped by a significant rise in the services surplus.

Debt investments from FIIs and ECBs have seen a notable uptick, attributed to India's inclusion in Bloomberg EM index after JP Morgan Bond Index. There has been greater traction towards managed money, thus, a significant rise in MFs and SIP books.

Improving-----> Worsening

## Exhibit 1: India's Trade Paradox: Advanced Economies Gain Ground, Lose Share



Source: IMF
AE: Advanced Economies

Exhibit 3: While Capex has been budgeted to increase at a muted rate, it still manages to account for an increasing percentage of GDP



Source: CMIE

#### **Exhibit 2: Same Same, but Different**



Exhibit 4: A relatively higher increase in credit as compared to deposit, is translating into a higher Credit-Deposit Ratio



Source: CMIE



Source: CMIE



In this material DSP Asset Managers Pvt. Ltd. (the AMC) has used information that is publicly available, including information developed in-house. Information gathered and used in this material is believed to be from reliable sources. The AMC however does not warrant the accuracy, reasonableness and / or completeness of any information. The above data/ statistics are given only for illustration purpose. The recipient(s) before acting on any information herein should make his/ their own investigation and seek appropriate professional advice. This is a generic update; it shall not constitute any offer to sell or solicitation of an offer to buy units of any of the Schemes of the DSP Mutual Fund. The data/ statistics are given to explain general market trends