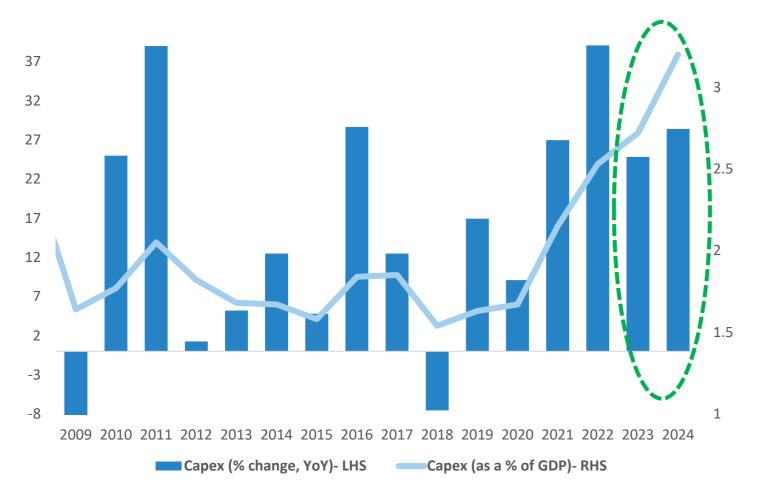

ptick in revenue expenditure, establishing an average on 2.6Tr, similar to that of 2023, a non-election year.

Despite dollar depreciating, INR's appreciation has been rather muted. A moderation in trade balance is helped by a significant rise in the services surplus.

Debt investments from FIIs and ECBs have seen a notable uptick, attributed to India's inclusion in Bloomberg EM index after JP Morgan Bond Index. There has been greater traction towards managed money, thus, a significant rise in MFs and SIP books.

Improving-----> Worsening

## Exhibit 1: India's Trade Paradox: Advanced Economies Gain Ground, Lose Share



Source: IMF
AE: Advanced Economies

Exhibit 3: While Capex has been budgeted to increase at a muted rate, it still manages to account for an increasing percentage of GDP



Source: CMIE

#### **Exhibit 2: Same Same, but Different**



Exhibit 4: A relatively higher increase in credit as compared to deposit, is translating into a higher Credit-Deposit Ratio



Source: CMIE



Source: CMIE



In this material DSP Asset Managers Pvt. Ltd. (the AMC) has used information that is publicly available, including information developed in-house. Information gathered and used in this material is believed to be from reliable sources. The AMC however does not warrant the accuracy, reasonableness and / or completeness of any information. The above data/ statistics are given only for illustration purpose. The recipient(s) before acting on any information herein should make his/ their own investigation and seek appropriate professional advice. This is a generic update; it s