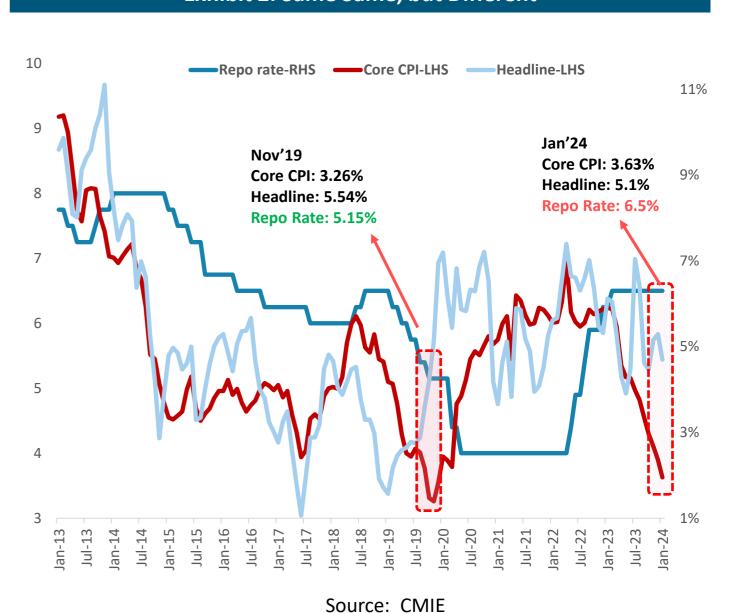

, similar to that of 2023, a non-election year.

Despite dollar depreciating, INR's appreciation has been rather muted. A moderation in trade balance is helped by a significant rise in the services surplus.

Debt investments from FIIs and ECBs have seen a notable uptick, attributed to India's inclusion in Bloomberg EM index after JP Morgan Bond Index. There has been greater traction towards managed money, thus, a significant rise in MFs and SIP books.

Improving-----> Worsening

## Exhibit 1: India's Trade Paradox: Advanced Economies Gain Ground, Lose Share



Source: IMF
AE: Advanced Economies

Exhibit 3: While Capex has been budgeted to increase at a muted rate, it still manages to account for an increasing percentage of GDP



Source: CMIE

#### **Exhibit 2: Same Same, but Different**



Exhibit 4: A relatively higher increase in credit as compared to deposit, is translating into a higher Credit-Deposit Ratio



Source: CMIE



Source: CMIE



In this material DSP Asset Managers Pvt. Ltd. (the AMC) has used information that is publicly available, including information developed in-house. Information gathered and used in this material is believed to be from reliable sources. The AMC however does not warrant the accuracy, reasonableness and / or completeness of any information. The above data/ statistics are given only for illustration purpose. The recipient(s) before acting on any information herein should make his/ their own investigation and seek appropriate professional advice. This is a generic update; it shall not constitute any offer to sell or solicitation of an of