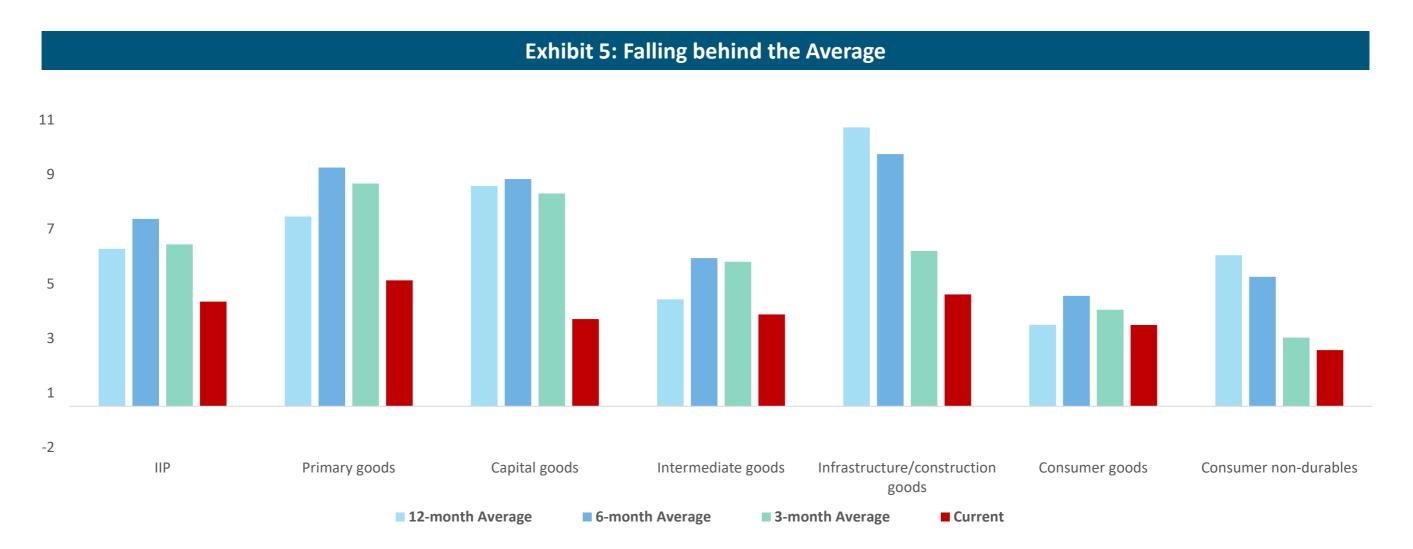

alance is helped by a significant rise in the services surplus.

Debt investments from FIIs and ECBs have seen a notable uptick, attributed to India's inclusion in Bloomberg EM index after JP Morgan Bond Index. There has been greater traction towards managed money, thus, a significant rise in MFs and SIP books.

Improving-----> Worsening

## Exhibit 1: India's Trade Paradox: Advanced Economies Gain Ground, Lose Share



Source: IMF
AE: Advanced Economies

Exhibit 3: While Capex has been budgeted to increase at a muted rate, it still manages to account for an increasing percentage of GDP



Source: CMIE

#### **Exhibit 2: Same Same, but Different**



Exhibit 4: A relatively higher increase in credit as compared to deposit, is translating into a higher Credit-Deposit Ratio



Source: CMIE



Source: CMIE



In this material DSP Asset Managers Pvt. Ltd. (the AMC) has used information that is publicly available, including information developed in-house. Information gathered and used in this material is believed to be from reliable sources. The AMC however does not warrant the accuracy, reasonableness and / or completeness of any information. The above data/ statistics are given only for illustration purpose. The recipient(s) before acting on any information herein should make his/ their own investigation and seek appropriate professional advice. This is a generic update; it shall not constitute any offer to sell or solicitation of an offer to buy units of any of the Schemes of the DSP Mutual Fund. The data/ statistics are given to explain general market trends in the securitie