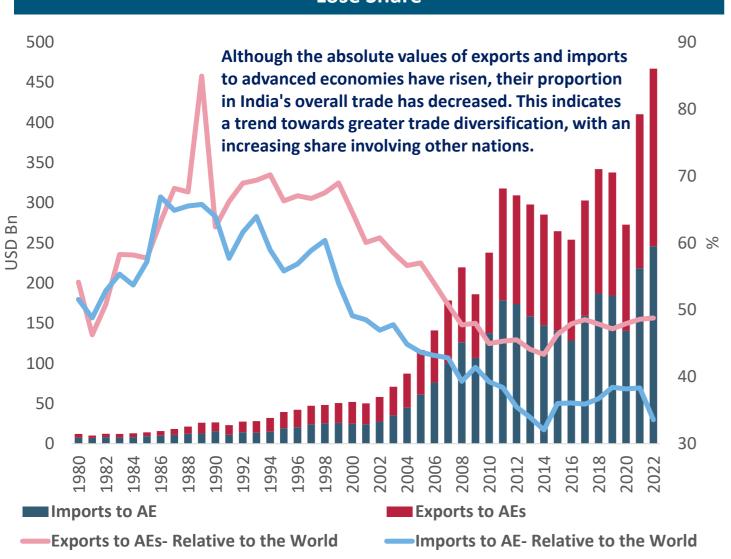

es to curtail inflation, the yields might hover in the current range for quite some time.

On fiscal front, considering elections are underway, there was not a significant uptick in revenue expenditure, establishing an average on 2.6Tr, similar to that of 2023, a non-election year.

Despite dollar depreciating, INR's appreciation has been rather muted. A moderation in trade balance is helped by a significant rise in the services surplus.

Debt investments from FIIs and ECBs have seen a notable uptick, attributed to India's inclusion in Bloomberg EM index after JP Morgan Bond Index. There has been greater traction towards managed money, thus, a significant rise in MFs and SIP books.

Improving-----> Worsening

## Exhibit 1: India's Trade Paradox: Advanced Economies Gain Ground, Lose Share



Source: IMF
AE: Advanced Economies

Exhibit 3: While Capex has been budgeted to increase at a muted rate, it still manages to account for an increasing percentage of GDP



Source: CMIE

#### **Exhibit 2: Same Same, but Different**



Exhibit 4: A relatively higher increase in credit as compared to deposit, is translating into a higher Credit-Deposit Ratio



Source: CMIE



Source: CMIE



In this material DSP Asset Managers Pvt. Ltd. (the AMC) has used information that is publicly available, including information developed in-house. Information gathered and used in this material is believed to be from reliable sources. The AMC however does not warrant the accuracy, reasonableness and / or completeness of any information. The above data/ statistics are given only for illustration purpos