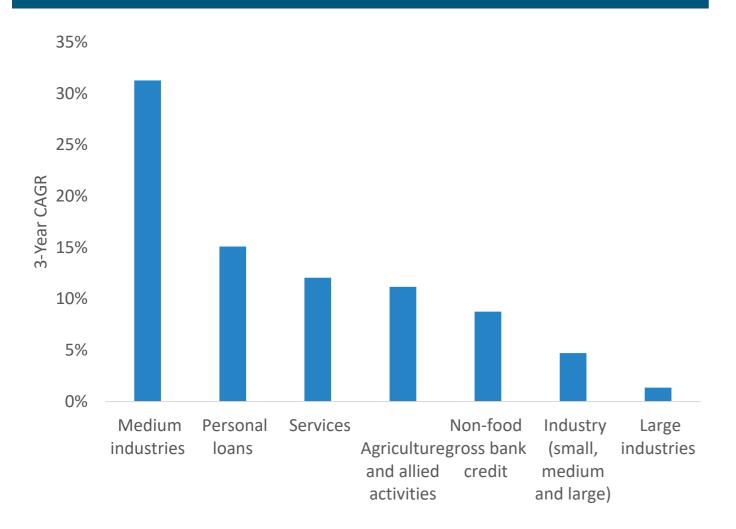

previously expected. High trade deficit, however, keeps the currency under pressure. RBI has mitigated some of the currency volatility by running down on forex reserves which now stand at USD 561 bn

India received highest FII flows in August among the Emerging Market peers. India's inclusion in JPM EM Bond Index will help debt flows, if that happens. Otherwise, FDI and ECB flows were moderate. MF flows slowed down but the SIP book remained strong.

Improving-----> Worsening

YTDA= Year to Date Average, Avg= Average

\*Growth numbers for months between Mar-21 and Sep-21 are calculated as 2-Year CAGR to adjust for the base for highlighted indicators

Exhibit 1: Current credit spurt is led by medium industries, personal loans and services. Large industries have now started to pick momentum



Source: CMIE

Exhibit 3: The gap between employment demanded and provided under MGNREGA is moving towards pre-covid average- some sign of rural recovery there!



Source: CMIE

Exhibit 2: Rising capacity utilization coupled with rise in new projects announced paints a picture of rise in investments



Source: CMIE

Exhibit 4: Cement/Steel/Electricity/Coal production growth bodes well for the infrastructure sector



Source: CMIE

Exhibit 5: The investment cycle is in nascent stage as share of private and household investment continues to be low, needs to durably pick up



Source: CMIE



This document is for information purposes only. In this material DSP Investment Managers Private Limited (the AMC) has used information that is publicly available, including information developed in-hou