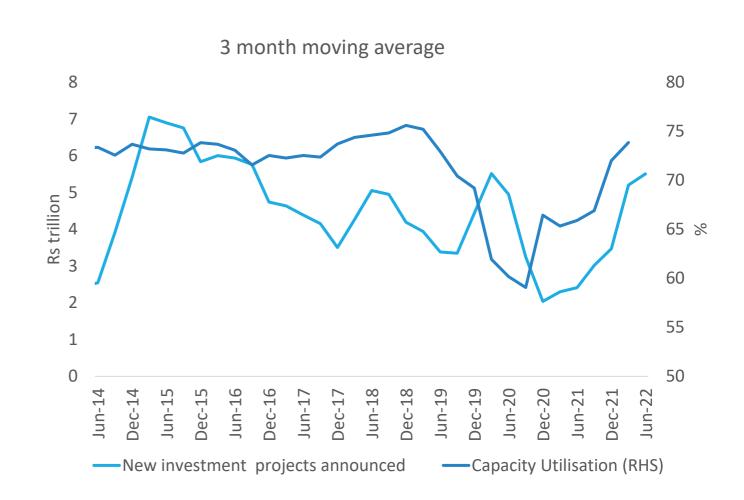

Bond Index will help debt flows, if that happens. Otherwise, FDI and ECB flows were moderate. MF flows slowed down but the SIP book remained strong.

Improving-----> Worsening

YTDA= Year to Date Average, Avg= Average

\*Growth numbers for months between Mar-21 and Sep-21 are calculated as 2-Year CAGR to adjust for the base for highlighted indicators

Exhibit 1: Current credit spurt is led by medium industries, personal loans and services. Large industries have now started to pick momentum



Source: CMIE

Exhibit 3: The gap between employment demanded and provided under MGNREGA is moving towards pre-covid average- some sign of rural recovery there!



Source: CMIE

Exhibit 2: Rising capacity utilization coupled with rise in new projects announced paints a picture of rise in investments



Source: CMIE

Exhibit 4: Cement/Steel/Electricity/Coal production growth bodes well for the infrastructure sector



Source: CMIE

Exhibit 5: The investment cycle is in nascent stage as share of private and household investment continues to be low, needs to durably pick up



Source: CMIE



This document is for information purposes only. In this material DSP Investment Managers Private Limited (the AMC) has used information that is publicly available, including information developed in-house. Information gathered and used in this material is believed to be from reliable sources. While utmost care has been exercised while preparing this document, the AMC nor any person connected does not warrant the completeness or accuracy of the information and disclaims all liabilities, losses and dam