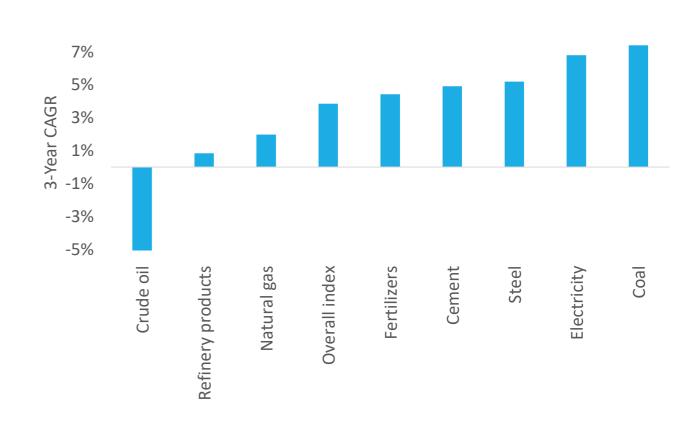

ut the SIP book remained strong.

Improving-----> Worsening

YTDA= Year to Date Average, Avg= Average

\*Growth numbers for months between Mar-21 and Sep-21 are calculated as 2-Year CAGR to adjust for the base for highlighted indicators

Exhibit 1: Current credit spurt is led by medium industries, personal loans and services. Large industries have now started to pick momentum



Source: CMIE

Exhibit 3: The gap between employment demanded and provided under MGNREGA is moving towards pre-covid average- some sign of rural recovery there!



Source: CMIE

Exhibit 2: Rising capacity utilization coupled with rise in new projects announced paints a picture of rise in investments



Source: CMIE

Exhibit 4: Cement/Steel/Electricity/Coal production growth bodes well for the infrastructure sector



Source: CMIE

Exhibit 5: The investment cycle is in nascent stage as share of private and household investment continues to be low, needs to durably pick up



Source: CMIE



This document is for information purposes only. In this material DSP Investment Managers Private Limited (the AMC) has used information that is publicly available, including information developed in-house. Information gathered and used in this material is believed to be from reliable sources. While utmost care has been exercised while preparing this document, the AMC nor any person connected does not warrant the completeness or accuracy of the information and disclaims all liabilities, losses and damages arising out of the use of this information. The recipient(s) before acting on any information herein should make