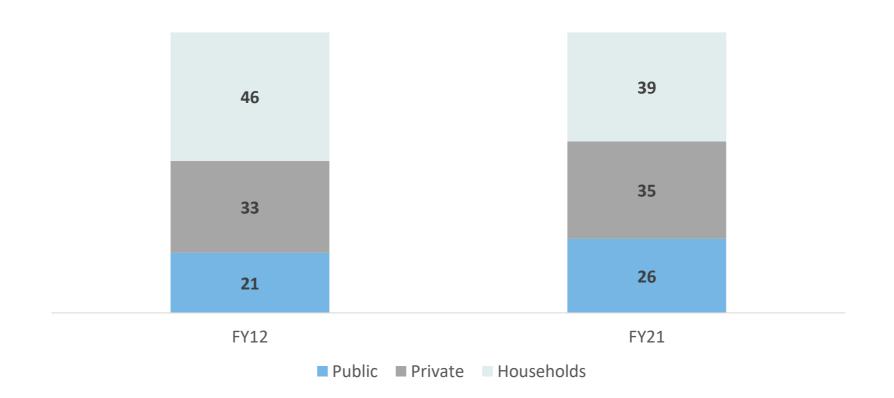

calculated as 2-Year CAGR to adjust for the base for highlighted indicators

Exhibit 1: Current credit spurt is led by medium industries, personal loans and services. Large industries have now started to pick momentum



Source: CMIE

Exhibit 3: The gap between employment demanded and provided under MGNREGA is moving towards pre-covid average- some sign of rural recovery there!



Source: CMIE

Exhibit 2: Rising capacity utilization coupled with rise in new projects announced paints a picture of rise in investments



Source: CMIE

Exhibit 4: Cement/Steel/Electricity/Coal production growth bodes well for the infrastructure sector



Source: CMIE

Exhibit 5: The investment cycle is in nascent stage as share of private and household investment continues to be low, needs to durably pick up



Source: CMIE



This document is for information purposes only. In this material DSP Investment Managers Private Limited (the AMC) has used information that is publicly available, including information developed in-house. Information gathered and used in this material is believed to be from reliable sources. While utmost care has been exercised while preparing this document, the AMC nor any person connected does not warrant the completeness or accuracy of the information and disclaims all liabilities, losses and damages arising out of the use of this information. The recipient(s) before acting on any information herein should make his/their own investigation and seek appropriate professional advice. Past performance may or may not sustain in future and should not be used as a basis for c