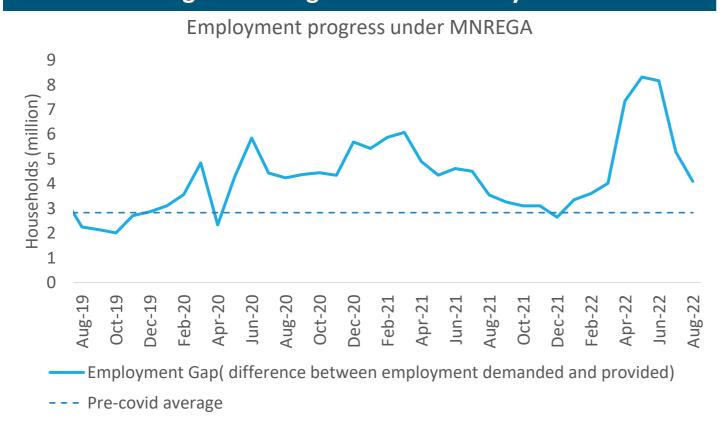

erves which now stand at USD 561 bn

India received highest FII flows in August among the Emerging Market peers. India's inclusion in JPM EM Bond Index will help debt flows, if that happens. Otherwise, FDI and ECB flows were moderate. MF flows slowed down but the SIP book remained strong.

Improving-----> Worsening

YTDA= Year to Date Average, Avg= Average

\*Growth numbers for months between Mar-21 and Sep-21 are calculated as 2-Year CAGR to adjust for the base for highlighted indicators

Exhibit 1: Current credit spurt is led by medium industries, personal loans and services. Large industries have now started to pick momentum



Source: CMIE

Exhibit 3: The gap between employment demanded and provided under MGNREGA is moving towards pre-covid average- some sign of rural recovery there!



Source: CMIE

Exhibit 2: Rising capacity utilization coupled with rise in new projects announced paints a picture of rise in investments



Source: CMIE

Exhibit 4: Cement/Steel/Electricity/Coal production growth bodes well for the infrastructure sector



Source: CMIE

Exhibit 5: The investment cycle is in nascent stage as share of private and household investment continues to be low, needs to durably pick up



Source: CMIE



This document is for information purposes only. In this material DSP Investment Managers Private Limited (the AMC) has used information that is publicly available, including information developed in-house. Information gathered and used in this material is believed to be from reliable sources. While utmost care has been exercised while preparing this document, the