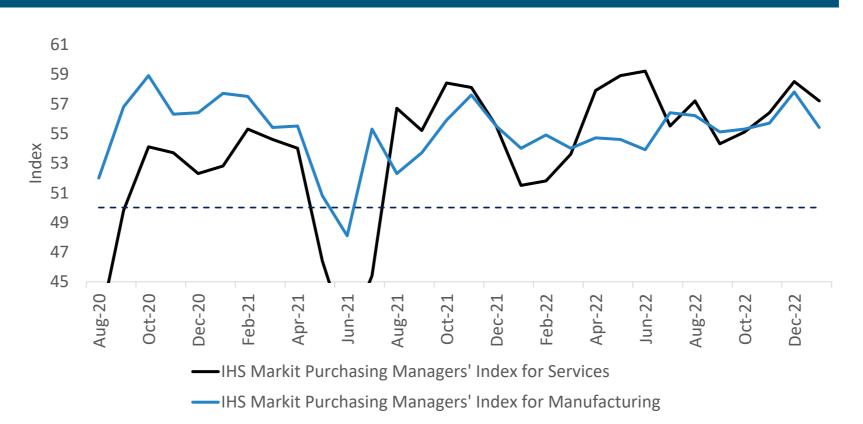

flows have been benign in last 3 months.

Improving-----> Worsening



Exhibit 1: India's eight core data is now better than pre-covid with coal/electricity/natural gas/fertilizers exceeding pre-covid growth



Source: CMIE

Exhibit 3: Rural Economy still doesn't appear fully recovered, with employment demanded under MGNREGA increasing



Exhibit 2: New investment projects announced remain healthy. Increased GOI capex + private capex is likely to keep India's capital cycle resilient



Source: CMIE

Exhibit 4: The expenditure push by GOI is healthy and will support domestic growth amidst external uncertainties



IEBR=Internal and Extra Budgetary Resources

Source: CMIE Source: Bloomberg

Exhibit 5: India's PMI is showing some downturn in momentum but remains clearly in expansionary zone



Source: CMIE



This document is for information purposes only. In this material DSP Investment Managers Private Limited (the AMC) has used information that is publicly available, including information developed in-house. Information gathered and used in this material is believed to be from reliable sources. While utmost care has been exercised while preparing this document, the AMC nor any person connected does not warrant the completeness or accuracy of the information and disclaims all liabilities, losses and damages arising out of the use of this information. The recipient(s) before acting on any information herein should make his/their own investigation and seek appropriate professional advice. Past performance may or may not sustain in future and should not be used as a basis for c