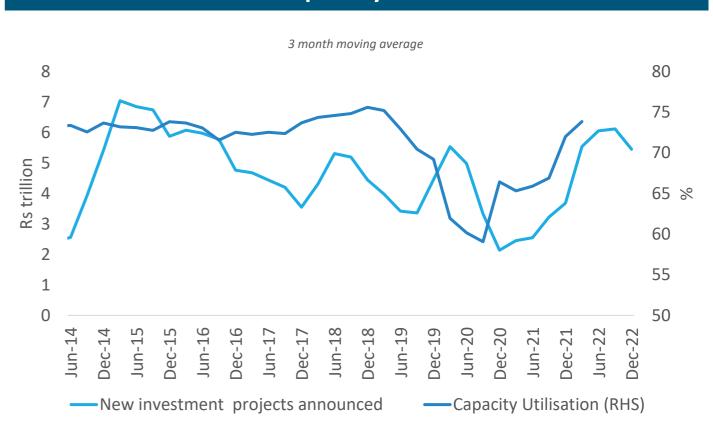

s fell. Trade deficit eased as imports fell by ~USD 10 bn, owing to fall in crude bill as well as non-oil imports. Fundamental data points to likely currency appreciation

India saw outflows in equity from FIIs but small net inflows in debt. Domestic MF flows picked some pace while SIP book was resilient. FDI flows have been benign in last 3 months.

Improving-----> Worsening



Exhibit 1: India's eight core data is now better than pre-covid with coal/electricity/natural gas/fertilizers exceeding pre-covid growth



Source: CMIE

Exhibit 3: Rural Economy still doesn't appear fully recovered, with employment demanded under MGNREGA increasing



Exhibit 2: New investment projects announced remain healthy. Increased GOI capex + private capex is likely to keep India's capital cycle resilient



Source: CMIE

Exhibit 4: The expenditure push by GOI is healthy and will support domestic growth amidst external uncertainties



IEBR=Internal and Extra Budgetary Resources

Source: CMIE Source: Bloomberg

Exhibit 5: India's PMI is showing some downturn in momentum but remains clearly in expansionary zone



Source: CMIE



This document is for information purposes only. In this material DSP Investment Managers Private Limited (the AMC) has used information that is publicly available, including information developed in-house. Information gathered and used in this material is believed to be from reliable sources. While utmost care has been exercised while preparing this document, the AMC nor any person connected does not warrant the completeness or accuracy of the information and disclai