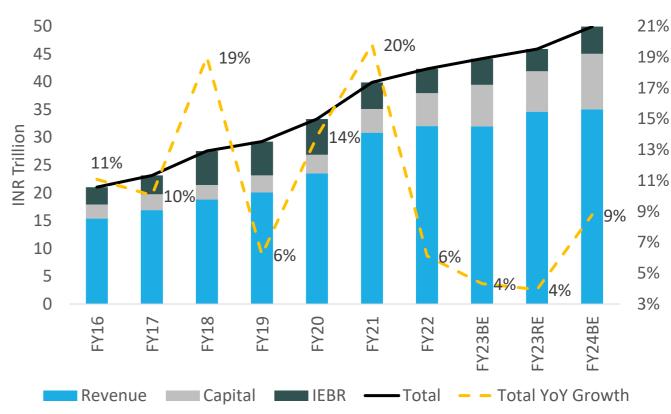

a points to likely currency appreciation

India saw outflows in equity from FIIs but small net inflows in debt. Domestic MF flows picked some pace while SIP book was resilient. FDI flows have been benign in last 3 months.

Improving-----> Worsening



Exhibit 1: India's eight core data is now better than pre-covid with coal/electricity/natural gas/fertilizers exceeding pre-covid growth



Source: CMIE

Exhibit 3: Rural Economy still doesn't appear fully recovered, with employment demanded under MGNREGA increasing



Exhibit 2: New investment projects announced remain healthy. Increased GOI capex + private capex is likely to keep India's capital cycle resilient



Source: CMIE

Exhibit 4: The expenditure push by GOI is healthy and will support domestic growth amidst external uncertainties



IEBR=Internal and Extra Budgetary Resources

Source: CMIE Source: Bloomberg

Exhibit 5: India's PMI is showing some downturn in momentum but remains clearly in expansionary zone



Source: CMIE



This document is for information purposes only. In this material DSP Investment Managers Private Limited (the AMC) has used information that is publicly available, including information developed in-house. Information gathered and used in this material is believed to be from reliable sources. While utmost care has been exercised while preparing this document, the AMC nor any person connected does not warrant the completeness or accuracy of the information and disclaims all liabilities, losses and damages arising out of the use of this information. The recipient(s) before acting on any informati