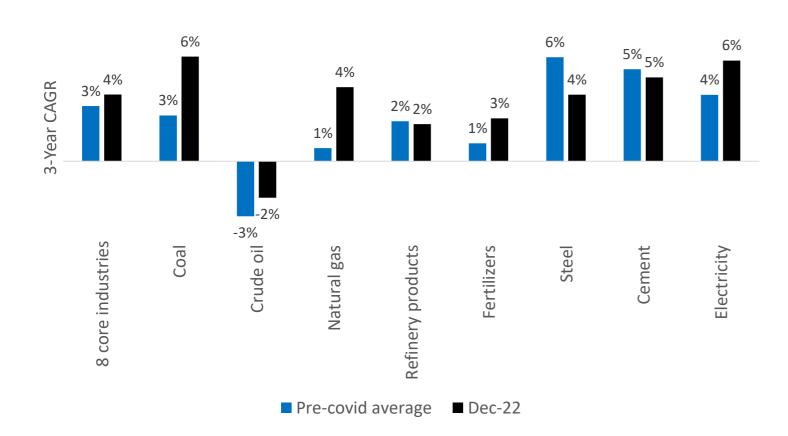

expect sizeable uptick in yields hereon

FY23 budget promised meeting of its headline fiscal deficit target, as was expected. FY24 budget appears to be one of credibility with enough fuel to support infrastructure driven growth

External headwinds have mildly eased as crude prices fell. Trade deficit eased as imports fell by ~USD 10 bn, owing to fall in crude bill as well as non-oil imports. Fundamental data points to likely currency appreciation

India saw outflows in equity from FIIs but small net inflows in debt. Domestic MF flows picked some pace while SIP book was resilient. FDI flows have been benign in last 3 months.

Improving-----> Worsening



Exhibit 1: India's eight core data is now better than pre-covid with coal/electricity/natural gas/fertilizers exceeding pre-covid growth



Source: CMIE

Exhibit 3: Rural Economy still doesn't appear fully recovered, with employment demanded under MGNREGA increasing



Exhibit 2: New investment projects announced remain healthy. Increased GOI capex + private capex is likely to keep India's capital cycle resilient



Source: CMIE

Exhibit 4: The expenditure push by GOI is healthy and will support domestic growth amidst external uncertainties



IEBR=Internal and Extra Budgetary Resources

Source: CMIE Source: Bloomberg

Exhibit 5: India's PMI is showing some downturn in momentum but remains clearly in expansionary zone



Source: CMIE



This document is for information purposes only. In this material DSP Investment Managers Private Limited (the AMC) has used information that is publicly available, including information devel