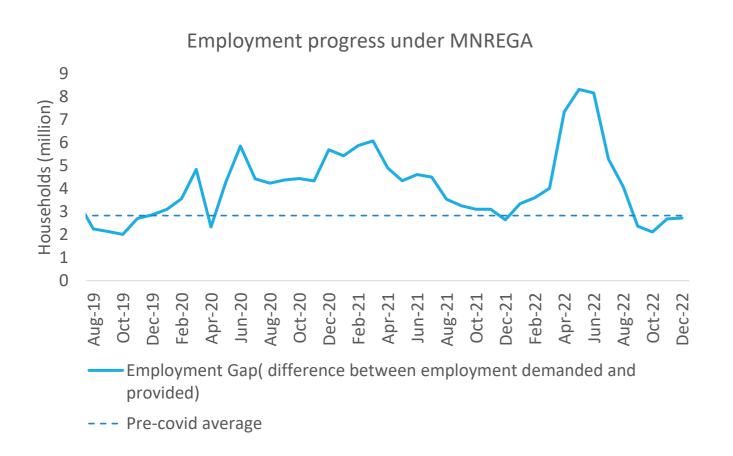

budget appears to be one of credibility with enough fuel to support infrastructure driven growth

External headwinds have mildly eased as crude prices fell. Trade deficit eased as imports fell by ~USD 10 bn, owing to fall in crude bill as well as non-oil imports. Fundamental data points to likely currency appreciation

India saw outflows in equity from FIIs but small net inflows in debt. Domestic MF flows picked some pace while SIP book was resilient. FDI flows have been benign in last 3 months.

Improving-----> Worsening



Exhibit 1: India's eight core data is now better than pre-covid with coal/electricity/natural gas/fertilizers exceeding pre-covid growth



Source: CMIE

Exhibit 3: Rural Economy still doesn't appear fully recovered, with employment demanded under MGNREGA increasing



Exhibit 2: New investment projects announced remain healthy. Increased GOI capex + private capex is likely to keep India's capital cycle resilient



Source: CMIE

Exhibit 4: The expenditure push by GOI is healthy and will support domestic growth amidst external uncertainties



IEBR=Internal and Extra Budgetary Resources

Source: CMIE Source: Bloomberg

Exhibit 5: India's PMI is showing some downturn in momentum but remains clearly in expansionary zone



Source: CMIE



This document is for information purposes only. In this material DSP Investment Managers Private Limited (the AMC) has used information that is publicly available, including information developed in-house. Information gathered and used in this material is believed to be from reliable sources. While utmost care has been