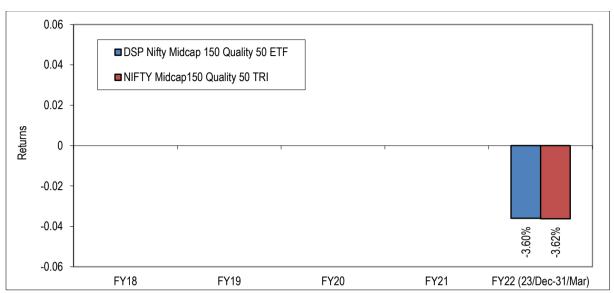

rity objective the remedying of that situation, taking due account of the interests of the Unit Holders.

Apart from the Investment Restrictions prescribed under the SEBI (MF) Regulations, internal risk parameters for limiting exposure to a particular Scheme may be prescribed from time to time to respond to the dynamic market conditions and market opportunities.

The Trustee /AMC may alter the above stated limitations from time to time, and also to the extent the SEBI (MF) Regulations change, so as to permit the Scheme to make their investments in the full spectrum of permitted investments in order to achieve their investment objective.

All the investment restrictions shall be applicable at the time of making investments.

#### J. HOW HAS THE SCHEME PERFORMED?

### (a) Absolute Returns:



Returns are computed from the Date of Allotment/1st April, as the case may be, to 31st March of the respective financial year.

Absolute Returns as of March 31, 2022.

| Period            | DSP Nifty Midcap 150<br>Quality 50 ETF | NIFTY Midcap150<br>Quality 50 TRI |
|-------------------|----------------------------------------|-----------------------------------|
| Last 1 Year       |                                        |                                   |
| Last 3 Year       |                                        |                                   |
| Last 5 Year       |                                        |                                   |
| Since Inception   | -3.60%                                 | -3.62%                            |
| Nav/ Index value  | 167.2412