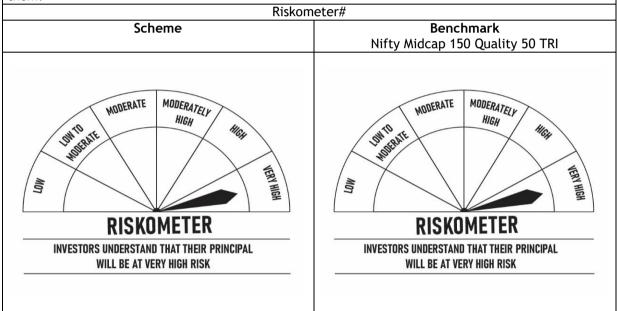

\*Investors should consult their financial advisers if in doubt about whether the Scheme is suitable for them.

(# For latest Riskometers, investors may refer on the website of the Fund viz. www.dspim.com)