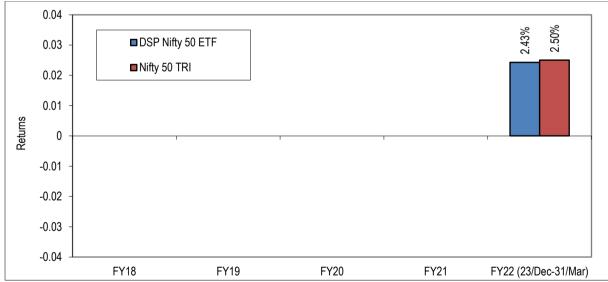

e AMC shall adopt as a priority objective the remedying of that situation, taking due account of the interests of the Unit Holders.

Apart from the Investment Restrictions prescribed under the SEBI (MF) Regulations, internal risk parameters for limiting exposure to a particular Scheme may be prescribed from time to time to respond to the dynamic market conditions and market opportunities.

The Trustee /AMC may alter the above stated limitations from time to time, and also to the extent the SEBI (MF) Regulations change, so as to permit the Scheme to make their investments in the full spectrum of permitted investments in order to achieve their investment objective.

All the investment restrictions shall be applicable at the time of making investments.

#### J. HOW HAS THE SCHEME PERFORMED?



## (a) Absolute Returns:

Returns are computed from the Date of Allotment/1st April, as the case may be, to 31st March of the respective financial year.

Absolute Returns as of March 31, 2022.

| Period            | DSP Nifty 50 ETF | Nifty 50 TRI |  |
|-------------------|------------------|--------------|--|
| Last 1 Year       |                  |              |  |
| Last 3 Year       |                  |              |  |
| Last 5 Year       |                  |              |  |
| Since Inception   | 2.43%            | 2.50%        |  |
| Nav/ Index value  | 174.8763         | 25,118.14    |  |
| Date of allotment | 23-Dec-21        |              |  |

Note: As per the SEBI standards for performance reporting, the "since inception" returns are calculated on Rs. 10/- invested at inc