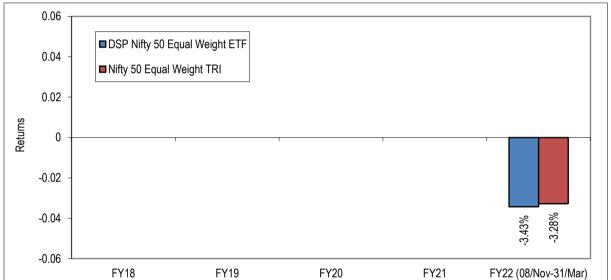

a priority objective the remedying of that situation, taking due account of the interests of the Unit Holders.

Apart from the Investment Restrictions prescribed under the SEBI (MF) Regulations, internal risk parameters for limiting exposure to a particular Scheme may be prescribed from time to time to respond to the dynamic market conditions and market opportunities.

The Trustee /AMC may alter the above stated limitations from time to time, and also to the extent the SEBI (MF) Regulations change, so as to permit the Scheme to make their investments in the full spectrum of permitted investments in order to achieve their investment objective.

All the investment restrictions shall be applicable at the time of making investments.

## J. HOW HAS THE SCHEME PERFORMED?

(a) Absolute Returns:



Returns are computed from the Date of Allotment/1st April, as the case may be, to 31st March of the respective financial year.

Absolute Returns as of March 31, 2022.

| Period            | DSP Nifty 50 Equal<br>Weight ETF | Nifty 50 Equal<br>Weight TRI |  |
|-------------------|----------------------------------|------------------------------|--|
| Last 1 Year       |                                  |                              |  |
| Last 3 Year       |                                  |                              |  |
| Last 5 Year       |                                  |                              |  |
| Since Inception   | -3.43%                           | -3.28%                       |  |
| Nav/ Index value  | 195.5492                         | 32,000.07