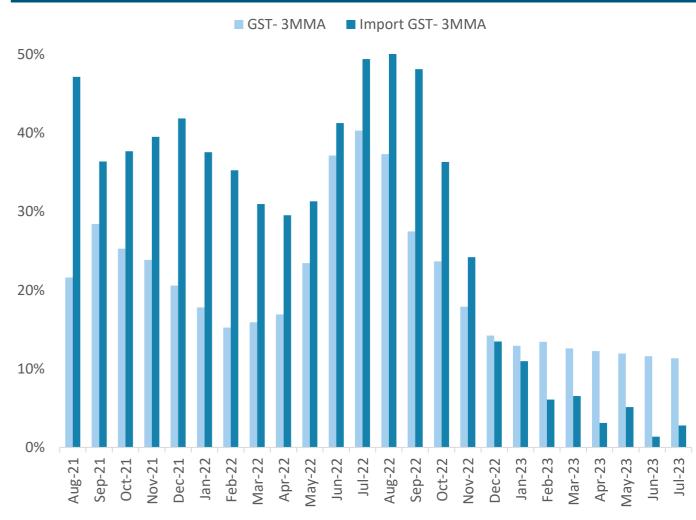

il price increases due to supply disruptions have led to minor increase in the Crude Indian Basket.

While FII flows are robust in equity, the debt portion has also revived after a temporary fall. We re-iterate that given India is appearing a steady ship in choppy waters, it is likely to get its fair share of FII flows. Even though MF equity flows have slowed, the SIP book experienced a notable increase.



Exhibit 1: While the decline in passenger car production has disproportionately impacted sales, the effect is more pronounced within the domestic market, whereas exports have exhibited a notable recovery.



Exhibit 2: The increase in GST collections have surpassed the growth in Import GST. This shift is attributed to subdued demand affecting commodity prices and escalating inflation.



Exhibit 3: The sustained growth in the services PMI is supported by a robust expansion in employment in the services sector, even in the face

Source: CMIE



Exhibit 4: A noteworthy expansion in non-food credit is unsurprisingly led by the services sector, while manufacturing maintains its modest growth.

Source: Bloomberg



Source: CMIE

Exhibit 5: The recent surge in food prices, particularly vegetables, has been a major driver of headline inflation. This is further validated by the CPI excluding vegetables, which has increased by a modest 5.4% YoY.



Source: CMIE



In this material DSP Asset Managers Pvt. Ltd. (the AMC) has used information that is publicly available, including information developed in-house. Information gathered and used in this material is believed to be from re