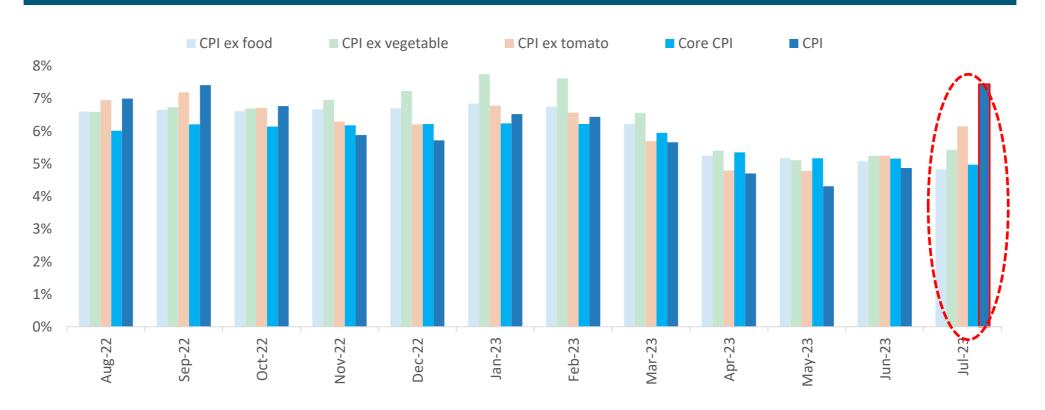

, whereas exports have exhibited a notable recovery.



Exhibit 2: The increase in GST collections have surpassed the growth in Import GST. This shift is attributed to subdued demand affecting commodity prices and escalating inflation.



Exhibit 3: The sustained growth in the services PMI is supported by a robust expansion in employment in the services sector, even in the face

Source: CMIE



Exhibit 4: A noteworthy expansion in non-food credit is unsurprisingly led by the services sector, while manufacturing maintains its modest growth.

Source: Bloomberg



Source: CMIE

Exhibit 5: The recent surge in food prices, particularly vegetables, has been a major driver of headline inflation. This is further validated by the CPI excluding vegetables, which has increased by a modest 5.4% YoY.



Source: CMIE



In this material DSP Asset Managers Pvt. Ltd. (the AMC) has used information that is publicly available, including information developed in-house. Information gathered and used in this material is believed to be from reliable sources. The AMC however does not warrant the accuracy, reasonableness and / or completeness of any information. The above data/ statistics are given only for illustration purpose. The recipient(s) before acting on any information herein should make his/ their own investigation and seek appropriate professional advice. This is a generic update; it shall not constitute any offer to sell or solicitation of an offer to buy units of any of the Schemes of the DSP Mutual Fund. The data/ statistics are given to explain general market trends in the securitie