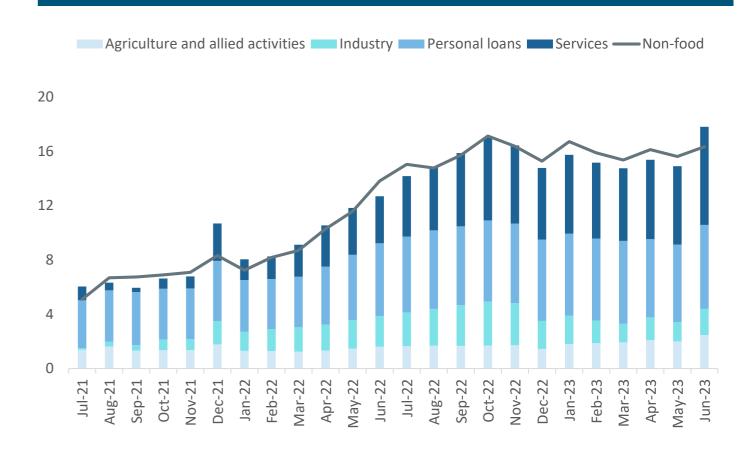

ough MF equity flows have slowed, the SIP book experienced a notable increase.



Exhibit 1: While the decline in passenger car production has disproportionately impacted sales, the effect is more pronounced within the domestic market, whereas exports have exhibited a notable recovery.



Exhibit 2: The increase in GST collections have surpassed the growth in Import GST. This shift is attributed to subdued demand affecting commodity prices and escalating inflation.



Exhibit 3: The sustained growth in the services PMI is supported by a robust expansion in employment in the services sector, even in the face

Source: CMIE



Exhibit 4: A noteworthy expansion in non-food credit is unsurprisingly led by the services sector, while manufacturing maintains its modest growth.

Source: Bloomberg



Source: CMIE

Exhibit 5: The recent surge in food prices, particularly vegetables, has been a major driver of headline inflation. This is further validated by the CPI excluding vegetables, which has increased by a modest 5.4% YoY.



Source: CMIE



In this material DSP Asset Managers Pvt. Ltd. (the AMC) has used information that is publicly available, including information developed in-house. Information gathered and used in this material is believed to be from reliable sources. The AMC however does not warrant the accuracy, reasonableness and / or completeness of any information. The above data/ statistics are given only for illustration purpose. The recipient(s) before acting on any information herein should make his/ their own investigation and seek appropriate professional advice. T