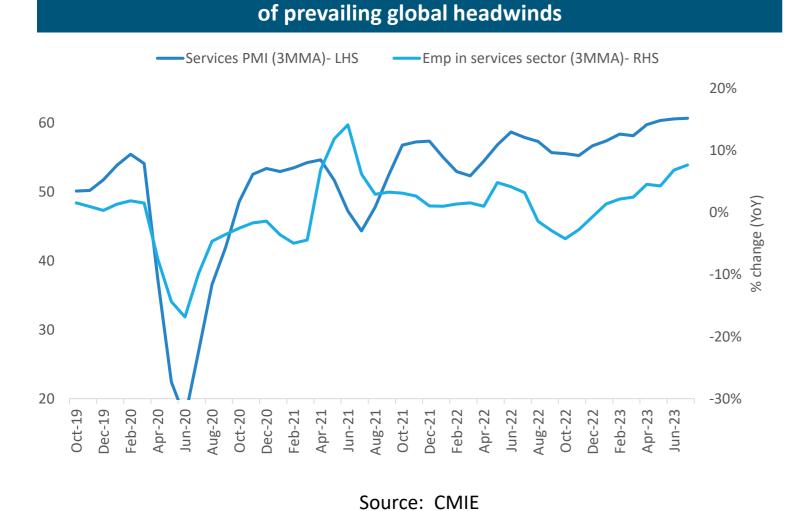

also revived after a temporary fall. We re-iterate that given India is appearing a steady ship in choppy waters, it is likely to get its fair share of FII flows. Even though MF equity flows have slowed, the SIP book experienced a notable increase.



Exhibit 1: While the decline in passenger car production has disproportionately impacted sales, the effect is more pronounced within the domestic market, whereas exports have exhibited a notable recovery.



Exhibit 2: The increase in GST collections have surpassed the growth in Import GST. This shift is attributed to subdued demand affecting commodity prices and escalating inflation.



Exhibit 3: The sustained growth in the services PMI is supported by a robust expansion in employment in the services sector, even in the face

Source: CMIE



Exhibit 4: A noteworthy expansion in non-food credit is unsurprisingly led by the services sector, while manufacturing maintains its modest growth.

Source: Bloomberg



Source: CMIE

Exhibit 5: The recent surge in food prices, particularly vegetables, has been a major driver of headline inflation. This is further validated by the CPI excluding vegetables, which has increased by a modest 5.4% YoY.



Source: CMIE



In this material DSP Asset Managers Pvt. Ltd. (the AMC) has used information that is publicly available, including information developed in-house. Information gathered and used in this material is believed to be from reliable sources. The AMC however does not warrant the accuracy, reasonableness and / or completeness of any information. The above data/ statistics are given on