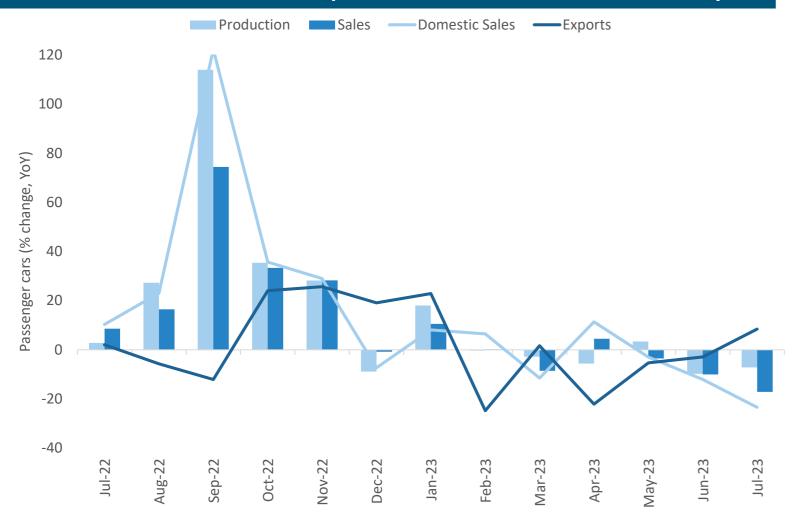

y bills.

The stable INR is attributed to a robust expansion in foreign exchange reserves. A weakening dollar index appears to have exerted downward pressure on the currency basket. Oil price increases due to supply disruptions have led to minor increase in the Crude Indian Basket.

While FII flows are robust in equity, the debt portion has also revived after a temporary fall. We re-iterate that given India is appearing a steady ship in choppy waters, it is likely to get its fair share of FII flows. Even though MF equity flows have slowed, the SIP book experienced a notable increase.



Exhibit 1: While the decline in passenger car production has disproportionately impacted sales, the effect is more pronounced within the domestic market, whereas exports have exhibited a notable recovery.



Exhibit 2: The increase in GST collections have surpassed the growth in Import GST. This shift is attributed to subdued demand affecting commodity prices and escalating inflation.



Exhibit 3: The sustained growth in the services PMI is supported by a robust expansion in employment in the services sector, even in the face

Source: CMIE



Exhibit 4: A noteworthy expansion in non-food credit is unsurprisingly led by the services sector, while manufacturing maintains its modest growth.

Source: Bloomberg



Source: CMIE

Exhibit 5: The recent surge in food prices, particularly vegetables, has been a major driver of headline inflation. This is further validated by the CPI excluding vegetables, which has increased by a modest 5.4% YoY.



Source: CMIE



In this material DSP Asset Managers