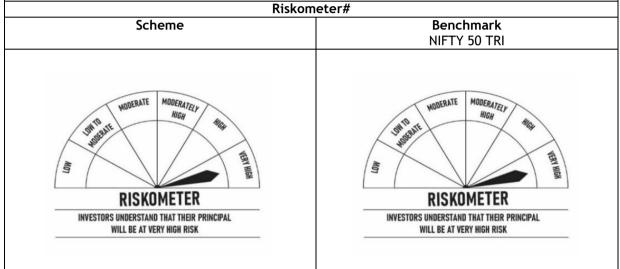

 $^{\ast}$  Investors should consult their financial advisers if in doubt about whether the Scheme is suitable for them.

(# For latest Riskometers, investors may refer on the website of the Fund viz. www.dspim.com)

| SECTION I. HIGHLIGHTS/SUMMARY OF THE SCHEME                    |                                                                                                                                                                                                                                                                                                     |                                          |  |  |  |
|----------------------------------------------------------------|-----------------------------------------------------------------------------------------------------------------------------------------------------------------------------------------------------------------------------------------------------------------------------------------------------|------------------------------------------|--|--|--|
| Type of Scheme                                                 | An open ended scheme replicating/tracking NIFTY 50 Index                                                                                                                                                                                                                                            |                                          |  |  |  |
| Investment Objective                                           | The investment objective of the Scheme is to generate returns that are commensurate with the performance of the NIFTY 50 Index, subject to tracking error.<br>There is no assurance that the investment objective of the Scheme will                                                                |                                          |  |  |  |
|                                                                | be realized.                                                                                                                                                                                                                                                                                        |                                          |  |  |  |
| Plan Available under the<br>Scheme                             | <ul><li>Regular</li><li>Direct F</li></ul>                                                                                                                                                                                                                                                          | Plan                                     |  |  |  |
|                                                                | The Plans unde                                                                                                                                                                                                                                                                                      | r the Scheme will have common portfolio. |  |  |  |
| Options Available under                                        | Growth                                                                                                                                                                                                                                                                                              | *                                        |  |  |  |
| both the plans                                                 | <ul> <li>Income Distribution cum Capital Withdrawal option (IDCW)         <ol> <li>Payout of Income Distribution cum Capital Withdrawal (IDCW)</li> <li>Reinvestment of Income Distribution cum Capital Withdrawal (IDCW)</li> </ol> </li> <li>* default option</li> </ul>                          |                                          |  |  |  |
| MinimumApplicationAmount(Firstpurchasesubsequentpurchase)      | Applicable to both Regular & Direct Plan: For first investment and for additional purchase - Rs. 500/- & any amount thereafter.                                                                                                                                                                     |                                          |  |  |  |
| Minimum installment for<br>Systematic Investment<br>Plan (SIP) | Rs. 500/- & any amount thereafter                                                                                                                                                                                                                                                                   |                                          |  |  |  |
| Minimum installment for SWP and STP                            | Rs. 500/-& any                                                                                                                                                                                                                                                                                      | amount thereafter                        |  |  |  |
| Loads                                                          | Entry Load:                                                                                                                                                                                                                                                                                         | Not Applicable                           |  |  |  |
|                                                                | The upfront commission on investment made by the investor shall be paid to the ARN Holder directly by the investor, based on the investor's assessment of various factors including service rendered by the ARN Holder.                                                                             |                                          |  |  |  |
|                                                                | Exit Load         Nil           Note:         No exit load shall be levied in case of switch of investment from Regular Plan to Direct Plan and vice versa.                                                                                                                                         |                                          |  |  |  |
| Liquidity                                                      | The Mutual Fund will endeavor to dispatch redemption proceeds within 3<br>Business Days from the date of the acceptance of redemption request.<br>However, as per SEBI (MF) Regulations, redemption proceeds shall be<br>dispatched within 10 (ten) Business Days from the date of such acceptance. |                                          |  |  |  |
| Benchmark Index                                                | NIFTY 50 TRI (Total Returns Index)                                                                                                                                                                                                                                                                  |                                          |  |  |  |