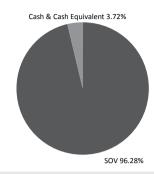

#### Sectoral Allocation

| Banks                 | 17.08% | FERROUS METALS                    | 2.44% |
|-----------------------|--------|-----------------------------------|-------|
| FINANCE               | 14.88% | TEXTILE PRODUCTS                  | 2,15% |
| CONSUMER NON DURABLES | 8.77%  | INDUSTRIAL CAPITAL GOODS          | 2.06% |
| SOFTWARE              | 6.70%  | RETAILING                         | 1.52% |
| AUTO ANCILLARIES      | 6.64%  | TRANSPORTATION                    | 1.33% |
| PHARMACEUTICALS       | 6.45%  | GAS                               | 1,22% |
| CONSTRUCTION PROJECT  | 5.89%  | PETROLEUM PRODUCTS                | 1,00% |
| CEMENT                | 5.24%  | MEDIA & ENTERTAINMENT             | 0.87% |
| AUTO                  | 3.84%  | TELECOM - EQUIPMENT & ACCESSORIES | 0.70% |
| INDUSTRIAL PRODUCTS   | 3,27%  | TEXTILES - SYNTHETIC              | 0.59% |
| CONSTRUCTION          | 2.81%  | CHEMICALS                         | 0.21% |
| CONSUMER DURABLES     | 2.58%  | CASH & EQUIVALENT                 | 1.76% |
|                       |        | •                                 |       |