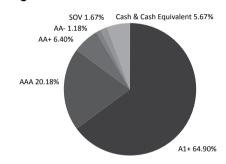

5.91%   |
|    |                                                        |            |       |            |         |
|    | Cash & Cash Equivalent                                 |            |       |            |         |
|    | Net Receivables/Payables                               |            |       | (1,050.10) | (0.25%) |
|    | Total                                                  |            |       | (1,050.10) | (0.25%) |
|    | GRAND TOTAL                                            |            |       | 416,866.41 | 100.00% |

Notes: 1. All corporate ratings are assigned by rating agencies like CRISIL, CARE, ICRA, IND. 2. Month End Expense Ratio: RP: 1.00% DP: 0.25% @ Market value includes accrued interest but not due

#### Rating Profile of the Portfolio of the Scheme



NAV AS ON JUNE 29, 20185

Regular Plan Growth: ₹ 2351.3634

Direct Plan Growth: ₹ 2430.7310

Sinvestors are requested to visit the website of DSP BlackRock Mutual Fund ('the Fund') at www.dspblackrock. com or AMFI's website at www.amfiindia.com for NAV at each plan and option level for the Schemes of the Fund, which is updated on each business day.

## DSP BlackRock Savings Fund An open ended debt scheme investing in money market instruments

#### **Portfolio**

|    | Name of Instrument                                     | Rating/Industry | Quantity | Market value<br>(₹ In lakhs)® | % to Net<br>Assets |
|----|--------------------------------------------------------|-----------------|----------|-------------------------------|--------------------|
|    | MONEY MARKET INSTRUMENTS