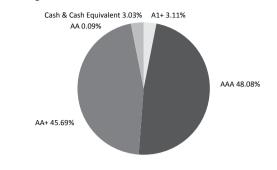

#### Sectoral Allocation

| Banks                 | 17.08% | FERROUS METALS                    | 2.44% |
|-----------------------|--------|-----------------------------------|-------|
| FINANCE               | 14.88% | TEXTILE PRODUCTS                  | 2,15% |
| CONSUMER NON DURABLES | 8.77%  | INDUSTRIAL CAPITAL GOODS          | 2.06% |
| SOFTWARE              | 6.70%  | RETAILING                         | 1.52% |
| AUTO ANCILLARIES      | 6.64%  | TRANSPORTATION                    | 1.33% |
| PHARMACEUTICALS       | 6.45%  | GAS                               | 1,22% |
| CONSTRUCTION PROJECT  | 5.89%  | PETROLEUM PRODUCTS                | 1,00% |
| CEMENT                | 5.24%  | MEDIA & ENTERTAINMENT             | 0.87% |
| AUTO                  | 3.84%  | TELECOM - EQUIPMENT & ACCESSORIES | 0.70% |
| INDUSTRIAL PRODUCTS   | 3,27%  | TEXTILES - SYNTHETIC              | 0.59% |
| CONSTRUCTION          | 2.81%  | CHEMICALS                         | 0.21% |
| CONSUMER DURABLES     | 2.58%  | CASH & EQUIVALENT                 | 1.76% |
|                       |        | •                                 |       |