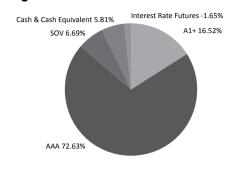

#### **Portfolio**

|    | Name of Instrument                                | Rating/Industry          | Quantity               | Market value<br>(₹ In lakhs)® | % to Net<br>Assets |
|----|---------------------------------------------------|--------------------------|------------------------|-------------------------------|--------------------|
|    | EQUITY & EQUITY RELATED                           |                          |                        |                               |                    |
|    | Listed / awaiting listing on the                  |                          |                        |                               |                    |
|    | stock exchanges                                   |                          |                        |                               |                    |
| 1  | ICICI Bank Limited                                | Banks                    | 12,684,710             | 34,933.69                     | 6.47%              |
| 2  | HDFC Bank Limited                                 | Banks                    | 1,615,579              | 34,063.68                     | 6.31%              |
| 3  | State Bank of India                               | Banks                    | 6,962,829              | 18,058.10                     | 3.34%              |
| 5  | Infosys Limited<br>Yes Bank Limited               | Software<br>Banks        | 1,329,639              | 17,381.04                     | 3.22%<br>3.10%     |
| 6  | Tata Steel Limited                                | Ferrous Metals           | 4,932,134<br>2,715,239 | 16,751.99<br>15,415.77        | 2.85%              |
| 7  | HCL Technologies Limited                          | Software                 | 1,579,075              | 14,626.18                     | 2.71%              |
|    | Bharat Financial Inclusion                        |                          |                        |                               |                    |
| 8  | Limited                                           | Finance                  | 1,087,679              | 12,579.01                     | 2.33%              |
| 9  | Reliance Industries Limited                       | Petroleum Products       | 1,250,967              | 12,165.03                     | 2.25%              |
| 10 | Divi's Laboratories Limited                       | Pharmaceuticals          | 1,162,142              | 12,070.01                     | 2.24%              |
| 11 | Maruti Suzuki India Limited                       | Auto                     | 130,252                | 11,495.52                     | 2.13%              |
| 12 | Larsen & Toubro Limited                           | Construction Project     | 848,633                | 10,820.92                     | 2.00%              |
| 13 | Mahindra & Mahindra Limited                       | Auto                     | 1,179,826              | 10,591.30                     | 1.96%              |
| 14 | Bharat Petroleum Corporation                      | Petroleum Products       | 2 722 410              | 10 202 92                     | 1.89%              |
| 14 | Limited                                           | Petroleum Products       | 2,733,410              | 10,203.82                     | 1.09%              |
| 15 | Edelweiss Financial Services<br>Limited           | Finance                  | 3,377,607              | 9,947.05                      | 1.84%              |
| 16 | Hindustan Petroleum<br>Corporation Limited        | Petroleum Products       | 3,647,510              | 9,454.35                      | 1.75%              |
| 17 | Apollo Tyres Limited                              | Auto Ancillaries         | 3,695,327              | 9,386.13                      | 1.74%              |
| 18 | Kotak Mahindra Bank Limited                       | Banks                    | 696,852                | 9,358.37                      | 1.73%              |
| 19 | ITC Limited                                       | Consumer Non Durables    | 3,210,401              | 8,546.09                      | 1.58%              |
| 20 | Shree Cement Limited                              | Cement                   | 50,746                 | 7,893.13                      | 1.46%              |
| 21 | Vedanta Limited                                   | Non - Ferrous Metals     | 3,310,653              | 7,819.76                      | 1.45%              |
| 22 | Glenmark Pharmaceuticals<br>Limited               | Pharmaceuticals          | 1,325,309              | 7,727.21                      | 1.43%              |
| 23 | Exide Industries Limited                          | Auto Ancillaries         | 2,934,275              | 7,579.23                      | 1.40%              |
| 24 | Mahindra & Mahindra Financial<br>Services Limited | Finance                  | 1,563,197              | 7,341.55                      | 1.36%              |
| 25 | Dalmia Bharat Limited                             | Cement                   | 314,159                | 7,162.98                      | 1.33%              |
| 26 | Bajaj Finance Limited                             | Finance                  | 300,403                | 6,898.30                      | 1.28%              |
| 27 | RBL Bank Limited                                  | Banks                    | 1,167,841              | 6,447.07                      | 1.19%              |
| 28 | CESC Limited                                      | Power                    | 688,659                | 6,280.91                      | 1.16%              |
| 29 | Cadila Healthcare Limited                         | Pharmaceuticals          | 1,640,040              | 6,189.51                      | 1.15%              |
| 30 | City Union Bank Limited                           | Banks                    | 3,335,726              | 6,161.09                      | 1.14%              |
| 31 | Gujarat State Petronet Limited                    | Gas                      | 3,335,030              | 6,001.39                      | 1.11%              |
| 32 | Marico Limited                                    | Consumer Non Durables    | 1,741,077              | 5,774.28                      | 1.07%              |
| 33 | Jubilant Life Sciences Limited                    | Pharmaceuticals          | 812,503                | 5,680.61                      | 1.05%              |
| 34 | Voltas Limited                                    | Construction Project     | 1,084,029              | 5,678.14                      | 1.05%              |
| 35 | Hindalco Industries Limited                       | Non - Ferrous Metals     | 2,417,712              | 5,572.83                      | 1.03%              |
| 36 | Balkrishna Industries Limited                     | Auto Ancillaries         | 534,901                | 5,570.99                      | 1.03%              |
| 37 | Kansai Nerolac Paints Limited                     | Consumer Non Durables    | 1,247,799              | 5,517.77                      | 1.02%              |
| 38 | Jubilant Foodworks Limited                        | Consumer Non Durables    | 394,590                | 5,470.79                      | 1.01%              |
| 39 | Alkem Laboratories Limited                        | Pharmaceuticals          | 288,563                | 5,457.16                      | 1.01%              |
| 40 | SRF Limited                                       | Textile Products         | 319,441                | 5,419.64                      | 1.00%              |
| 41 | Emami Limited                                     | Consumer Non Durables    | 994,324                | 5,261.47                      | 0.97%              |
| 42 | Manappuram Finance Limited                        | Finance                  | 5,231,253              | 5,152.78                      | 0.95%              |
| 43 | Coromandel International<br>Limited               | Fertilisers              | 1,297,467              | 5,106.83                      | 0.95%              |
| 44 | Crompton Greaves Consumer<br>Electricals Limited  | Consumer Durables        | 2,241,269              | 5,069.75                      | 0.94%              |
| 45 | V-Guard Industries Limited                        | Industrial Capital Goods | 2,578,754              | 5,056.94                      | 0.94%              |
| 46 | NCC Limited                                       | Construction Project     | 5,041,151              | 4,842.03                      | 0.90%              |
| 47 | Dilip Buildcon Limited                            | Construction             | 729,092                | 4,841.54                      | 0.90%              |
| 48 | UltraTech Cement Limited                          | Cement                   | 126,567                | 4,833.09                      | 0.90%              |
| 49 | Ashok Leyland Limited                             | Auto                     | 3,709,302              | 4,666.30                      | 0.86%              |
| 50 | Minda Industries Limited                          | Auto Ancillaries         | 368,585                | 4,660.02                      | 0.86%              |
| 51 | Vardhman Textiles Limited                         | Textiles - Cotton        | 381,005                | 4,648.07                      | 0.86%              |
| 52 | Supreme Industries Limited                        | Industrial Products      | 410,468                | 4,645.47                      | 0.86%              |
| 53 | Quess Corp Limited                                | Commercial Services      | 406,257                | 4,635.80                      | 0.86%              |
| 54 | SBI Life Insurance Company<br>Limited             | Finance                  | 686,941                | 4,632.39                      | 0.86%              |
| 55 | The Federal Bank Limited                          | Banks                    | 5,598,511              | 4,582.38                      | 0.85%              |
| 56 | PI Industries Limited                             | Pesticides               | 607,104                | 4,571.80                      | 0.85%              |
| 57 | Sadbhav Engineering Limited                       | Construction Project     | 1,588,034              | 4,554.48                      | 0.84%              |
| 58 | Welspun India Limited                             | Textile Products         | 7,928,183              | 4,293.11                      | 0.80%              |
| 59 | Hatsun Agro Product Limited                       | Consumer Non Durables    | 675,319                | 4,160.98                      | 0.77%              |
| 60 | Colgate Palmolive (India) Limited                 |                          | 322,011                | 3,815.35                      | 0.71%              |
| 61 | KNR Constructions Limited ICICI Lombard General   | Construction             | 1,488,133              | 3,220.32                      | 0.60%              |
| 62 | Insurance Company Limited                         | Finance                  | 457,216                | 3,185.65                      | 0.59%              |
| 63 | Cummins India Limited                             | Industrial Products      | 489,345                | 3,169.24                      | 0.59%              |

| 64 | Havells India Limited                                | Consumer Durables     | 569,292   | 3,093.25   | 0.57%   |
|----|------------------------------------------------------|-----------------------|-----------|------------|---------|
| 65 | Ahluwalia Contracts (India)<br>Limited               | Construction          | 860,274   | 2,976.55   | 0.55%   |
| 66 | Engineers India Limited                              | Construction Project  | 1,672,894 | 2,077.73   | 0.38%   |
| 67 | Eris Lifesciences Limited                            | Pharmaceuticals       | 297,797   | 2,040.06   | 0.38%   |
| 68 | Satin Creditcare Network Limited                     | Finance               | 512,297   | 1,729.51   | 0.32%   |
| 69 | 8K Miles Software Services<br>Limited                | Software              | 263,750   | 1,293.03   | 0.24%   |
| 70 | ICICI Securities Limited                             | Finance               | 319,368   | 1,053.91   | 0.20%   |
| 71 | Tata Steel Limited - Partly Paid<br>Shares           | Ferrous Metals        | 206,955   | 287.56     | 0.05%   |
| 72 | Hatsun Agro Product Limited -<br>Partly Paid Rights^ | Consumer Non Durables | 37,322    | 22.82      | *       |
| 73 | City Online Services Ltd                             | Telecom - Services    | 200,000   | 5.60       | *       |
|    | Total                                                |                       |           | 529,678.20 | 98.07%  |
|    | MONEY MARKET INSTRUMENTS                             |                       |           |            |         |
| 74 | CBLO / Reverse Repo Investments                      |                       |           | 16,051.63  | 2.97%   |
|    | Total                                                |                       |           | 16,051.63  | 2.97%   |
|    |                                                      |                       |           |            |         |
|    | Cash & Cash Equivalent                               |                       |           |            |         |
|    | Cash Margin                                          |                       |           | 100.00     | 0.02%   |
|    | Net Receivables/Payables                             |                       |           | (5,853.84) | (1.06%) |
|    | Total                                                |                       |           | (5,753.84) | (1.04%) |
|    | GRAND TOTAL                                          |                       |           | 539,975.99 | 100.00% |