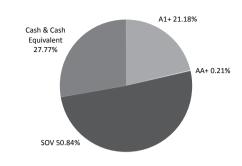

#### Sectoral Allocation

| Banks                 | 17.08% | FERROUS METALS                    | 2.44% |
|-----------------------|--------|-----------------------------------|-------|
| FINANCE               | 14.88% | TEXTILE PRODUCTS                  | 2,15% |
| CONSUMER NON DURABLES | 8.77%  | INDUSTRIAL CAPITAL GOODS          | 2.06% |
| SOFTWARE              | 6.70%  | RETAILING                         | 1.52% |
| AUTO ANCILLARIES      | 6.64%  | TRANSPORTATION                    | 1.33% |
| PHARMACEUTICALS       | 6.45%  | GAS                               | 1,22% |
| CONSTRUCTION PROJECT  | 5.89%  | PETROLEUM PRODUCTS                | 1,00% |
| CEMENT                | 5.24%  | MEDIA & ENTERTAINMENT             | 0.87% |
| AUTO                  | 3.84%  | TELECOM - EQUIPMENT & ACCESSORIES | 0.70% |
| INDUSTRIAL PRODUCTS   | 3,27%  | TEXTILES - SYNTHETIC              | 0.59% |
| CONSTRUCTION          | 2.81%  | CHEMICALS                         | 0.21% |
| CONSUMER DURABLES     | 2.58%  | CASH & EQUIVALENT                 | 1.76% |
|                       |        | •                                 |       |