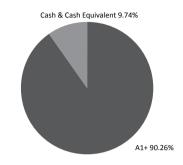

value includes accrued interest but not due \*\*DSP BlackRock Savings Fund was erstwhile known as DSP BlackRock Treasury Bill Fund

#### **FEATURES**

#### PLANS: REGULAR PLAN (RP), DIRECT PLAN (DP) & UNCLAIMED PLAN

- Minimum investment and minimum additional purchase (RP & DP)
- ₹ 1,000/- & any amount hereafter
  - Entry load: Not Applicable • Exit Load : Nil
- Options available: (RP & DP)
- Growth
- Dividend
  - Payout Dividend Reinvest Dividend
- Monthly Dividend Payout Dividend Reinvest Dividend
- · Daily Dividend Reinvest

#### INVESTMENT OBJECTIVE

The primary investment objective of the Scheme is to generate income through investment in a portfolio comprising of money market instruments with maturity less than or equal to 1 year.

### Rating Profile of the Portfolio of the Scheme



#### NAV AS ON JUNE 29, 20185

Growth: ₹ 34.5366 Growth: ₹ 35.0073

Sinvestors are requested to visit the website of DSP BlackRock Mutual Fund ('the Fund') at www.dspblackrock. com or AMFI's website at www.amfiindia.com for NAV at each plan and option level for the Schemes of the Fund, which is updated on each business day.

#### REDEMPTION PROCEEDS

Normally within 2 Business Days from acceptance of redemption request

#### **FUND MANAGER**

Rahul Vekaria Total work experience of 7 years. Managing this Scheme since February 2018

Kedar Karnik

Total work experience of 13 years. Managing this Scheme since July

#### ASSET ALLOCATION

Money market securities having maturity of less than or equal to 1

#### INCEPTION DATE

Sep 30, 1999

#### **BENCHMARK**

CRISIL Liquid Fund Index

TOTAL A