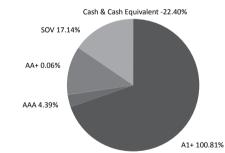

Equivalent                      |            |             |              |          |
|     | Net Receivables/Payables                    |            |             | (118,930.46) | (6.91%)  |
|     | Total                                       |            |             | (118,930.46) | (6.91%)  |
|     | GRAND TOTAL                                 |            |             | 1.727.241.78 | 100.00%  |

Notes: 1. All corporate ratings are assigned by rating agencies like CRISIL, CARE, ICRA, IND. 2. Month End Expense Ratio: RP: 0.21% DP: 0.11% @ Market value includes accrued interest but not due

As on June 30, 2018, the aggregate investments by the schemes of DSP BlackRock Mutual Fund in DSP BlackRock Liquidity Fund is 1,386.87 lakhs.

### Rating Profile of the Portfolio of the Scheme



#### NAV AS ON JUNE 29, 20185

 Regular Plan
 Direct Plan

 Growth: ₹ 2517.4980
 Growth: ₹ 2529.6592

Investors are requested to visit the website of DSP BlackRock Mutual Fund ('the Fund') at www.dspblackrock. com or AMFI's website at www.amfiindia.com for NAV at each plan and option level for the Schemes of the Fund, which is updated on each business day.

#### **FUND MANAGER**

Kedar Karnik

Total work experience of 13 years.
Managing this Scheme since July
2016

Rahul Vekaria

Total work experience of 7 years.

Managing this Scheme since March

#### INVESTMENT OBJECTIVE

An Open Ended Income (Liquid) Scheme, seeking to generate a reasonable return commensurate with low risk and a high degree of liquidity, from a portfolio constituted of money market securities and high quality debt se