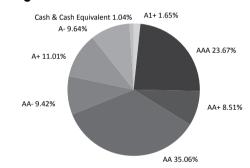

uivalent                                   |                |       |            |         |
|    | Net Receivables/Payables                                 |                |       | (1,051.11) | (0.16%) |
|    | Total                                                    |                |       | (1,051.11) | (0.16%) |
|    | GRAND TOTAL                                              |                |       | 698,173.32 | 100,00% |

Notes: 1. All corporate ratings are assigned by rating agencies like CRISIL, CARE, ICRA, IND, & BWR. 2. Month End Expense Ratio: RP: 1.80% DP: 1.20% \* Less than 0.01% @ Market value includes accrued interest but not due. DSP BlackRock Credit Risk Fund erstwhile known as DSP BlackRock Income Opportunities Fund

### Rating Profile of the Portfolio of the Scheme



#### **FEATURES**

#### PLANS: REGULAR PLAN (RP) & DIRECT PLAN (DP)

• Minimum investment and minimum additional purchase (RP & DP)

₹ 1,000/- & any amount thereafter

- Options available: (RP & DP)
- Growth
- Dividend
- Reinvest Dividend
- Payout Dividend
- Daily Dividend ReinvestWeekly Dividend
- Reinvest Dividend
- Payout Dividend
- Monthly Dividend
- Reinvest Dividend
- Payout Dividend
- Quaterly Dividend
   Reinvest Dividend
- Payout Dividend

- Entry load: Not Applicable
- Exit load:
- Holding Period:
- < 12 months: 1%~; >= 12 months: Nil
- ~If the units redeemed or switched out are upto 10% of the units (the limit) purchased or switched: Nil.

#### NAV AS ON JUNE 29, 2018<sup>\$</sup>

Regular Plan <u>Direct Plan</u>
Growth: ₹ 28.7008 Growth: ₹ 29.6185

Investors are requested to