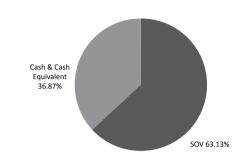

#### **Portfolio**

|          | Name of Instrument                                      | Rating/Industry                           | Quantity               | Market value<br>(₹ In lakhs)® | % to Net<br>Assets |
|----------|---------------------------------------------------------|-------------------------------------------|------------------------|-------------------------------|--------------------|
|          | EQUITY & EQUITY RELATED                                 |                                           |                        | (K III ldKIIS)                | Assets             |
|          | Listed / awaiting listing on<br>the stock exchanges     |                                           |                        |                               |                    |
| 1        | HDFC Bank Limited                                       | Banks                                     | 845,120                | 17,818.93                     | 7.12%              |
| 2        | Bajaj Finance Limited                                   | Finance                                   | 548,924                | 12,605.22                     | 5.04%              |
| 3        | ICICI Bank Limited                                      | Banks                                     | 3,561,984              | 9,809.70                      | 3.92%              |
| 4        | Larsen & Toubro Limited                                 | Construction Project                      | 666,843                | 8,502.92                      | 3.40%              |
| 5        | Bajaj Finserv Limited                                   | Finance                                   | 132,005                | 7,684.14                      | 3.07%              |
| 6        | Infosys Limited                                         | Software                                  | 537,271                | 7,023.21                      | 2.81%              |
| 7        | Maruti Suzuki India Limited Tata Consultancy Services   | Auto                                      | 77,065                 | 6,801.45                      | 2.72%              |
| 8        | Limited                                                 | Software                                  | 362,338                | 6,695.10                      | 2.67%              |
| 9        | Yes Bank Limited                                        | Banks                                     | 1,902,946              | 6,463.36                      | 2.589              |
| 10       | Shree Cement Limited Bharat Financial Inclusion         | Cement<br>Finance                         | 41,136<br>544,839      | 6,398.38                      | 2.56%              |
|          | Limited                                                 |                                           |                        |                               |                    |
| 12       | Kotak Mahindra Bank Limited                             | Banks                                     | 415,864                | 5,584.85                      | 2.23%              |
| 13       | Asian Paints Limited                                    | Consumer Non Durables                     | 410,096                | 5,185.46                      | 2.07%              |
| 14       | Housing Development Finance<br>Corporation Limited      | Finance                                   | 268,013                | 5,113.96                      | 2.04%              |
| 15       | Minda Industries Limited                                | Auto Ancillaries                          | 399,599                | 5,052.13                      | 2.02%              |
| 16       | Britannia Industries Limited                            | Consumer Non Durables                     | 75,341                 | 4,681.50                      | 1.87%              |
| 17       | Havells India Limited                                   | Consumer Durables                         | 858,401                | 4,664.12                      | 1.869              |
| 18       | Tata Steel Limited                                      | Ferrous Metals                            | 809,768                | 4,597.46                      | 1.849              |
| 19       | UltraTech Cement Limited                                | Cement                                    | 112,883                | 4,310.55                      | 1.729              |
| 20       | Motherson Sumi Systems Limited                          |                                           | 1,496,183              | 4,259.63                      | 1.709              |
| 21       | Divi's Laboratories Limited                             | Pharmaceuticals                           | 409,898                | 4,257.20                      | 1.70%              |
| 22       | Hindustan Unilever Limited                              | Consumer Non Durables                     | 252,137                | 4,137.95                      | 1.65%              |
| 23<br>24 | Avenue Supermarts Limited                               | Retailing<br>Auto Ancillaries             | 255,868                | 3,800.66                      | 1.52%              |
| 25       | Apollo Tyres Limited NCC Limited                        | Construction Project                      | 1,469,520<br>3,738,043 | 3,732.58<br>3,590.39          | 1.439              |
| 26       | Balkrishna Industries Limited                           | Auto Ancillaries                          | 343,086                | 3,573.24                      | 1.43%              |
| 27       | Sun Pharmaceutical Industries                           | Pharmaceuticals                           | 604,268                | 3,408.07                      | 1.36%              |
| 20       | Limited                                                 | Industrial Capital Canda                  | 4 722 270              | 2 200 45                      | 4 2/0              |
| 28<br>29 | V-Guard Industries Limited                              | Industrial Capital Goods                  | 1,733,378              | 3,399.15                      | 1.36%              |
| 30       | Mahindra Logistics Limited<br>Bharat Forge Limited      | Transportation Industrial Products        | 602,817                | 3,333.88<br>3,311.21          | 1.33%              |
| 31       | Alkem Laboratories Limited                              | Pharmaceuticals                           | 540,429<br>163,751     | 3,096.78                      | 1.24%              |
| 32       | RBL Bank Limited                                        | Banks                                     | 559,162                | 3,086.85                      | 1.23%              |
| 33       | Ahluwalia Contracts (India)                             | Construction                              | 886,680                | 3,067.91                      | 1.23%              |
| 34       | Limited                                                 | Software                                  | 220.044                | 2 047 77                      | 1.22%              |
| 35       | HCL Technologies Limited                                | Gas                                       | 329,044                | 3,047.77                      | 1.22%              |
|          | Gujarat State Petronet Limited ICICI Lombard General    |                                           | 1,691,678              | 3,044.17                      |                    |
| 36       | Insurance Company Limited                               | Finance                                   | 434,847                | 3,029.80                      | 1.21%              |
| 37       | Finolex Industries Limited                              | Industrial Products                       | 499,518                | 2,886.46                      | 1.15%              |
| 38       | VST Industries Limited                                  | Consumer Non Durables                     | 97,416                 | 2,827.50                      | 1.13%              |
| 39       | Ashok Leyland Limited                                   | Auto                                      | 2,225,529              | 2,799.72                      | 1.12%              |
| 40       | IPCA Laboratories Limited                               | Pharmaceuticals                           | 397,095                | 2,778.08                      | 1.11%              |
| 41       | Marico Limited                                          | Consumer Non Durables                     | 816,201                | 2,706.93                      | 1.08%              |
| 42       | Sadbhav Engineering Limited<br>Hindustan Petroleum      | Construction Project                      | 921,268                | 2,642.20                      | 1.06%              |
| 43       | Corporation Limited                                     | Petroleum Products                        | 969,456                | 2,512.83                      | 1.009              |
| 44       | Kansai Nerolac Paints Limited                           | Consumer Non Durables                     | 551,216                | 2,437.48                      | 0.97%              |
| 45       | The Ramco Cements Limited                               | Cement                                    | 343,831                | 2,415.07                      | 0.96%              |
| 46       | INOX Leisure Limited                                    | Media & Entertainment                     | 838,654                | 2,178.40                      | 0.87%              |
| 47       | KNR Constructions Limited                               | Construction                              | 1,003,405              | 2,171.37                      | 0.87%              |
| 48       | Strides Shasun Limited                                  | Pharmaceuticals                           | 508,166                | 2,004.97                      | 0.80%              |
| 49       | Finolex Cables Limited Satin Creditcare Network         | Industrial Products                       | 344,697                | 2,004.24                      | 0.80%              |
| 50       | Limited                                                 | Finance                                   | 589,254                | 1,989.32                      | 0.79%              |
| 51       | SRF Limited Dixon Technologies (India)                  | Textile Products                          | 115,604                | 1,961.34                      | 0.78%              |
| 52       | Limited                                                 | Consumer Durables                         | 61,336                 | 1,797.18                      | 0.729              |
| 53<br>54 | Dilip Buildcon Limited                                  | Construction Toytile Products             | 269,391                | 1,788.89                      | 0.719              |
| 54<br>55 | Himatsingka Seide Limited<br>Bharat Electronics Limited | Textile Products Industrial Capital Goods | 614,956<br>1,618,518   | 1,765.85<br>1,758.52          | 0.71%              |
| 56       | Sterlite Technologies Limited                           | Telecom - Equipment &                     | 636,218                | 1,752.14                      | 0.70%              |
| 57       | Welspun India Limited                                   | Accessories Textile Products              | 3,042,629              | 1,647.58                      | 0.669              |
| 58       | Ganesha Ecosphere Limited                               | Textiles - Synthetic                      | 397,800                | 1,478.42                      | 0.59%              |
| 59       | Srikalahasthi Pipes Limited                             | Ferrous Metals                            | 554,784                | 1,410.54                      | 0.56%              |
| 60       | Fine Organic Industries Limited <sup>a</sup>            |                                           | 67,111                 | 525.48                        | 0.21%              |
| 61       | ICICI Securities Limited                                | Finance                                   | 157,668                | 520.30                        | 0.21%              |
| 62       | Dr. Reddy's Laboratories                                | Pharmaceuticals                           | 17,388                 | 388.63                        | 0.16%              |
|          | Limited                                                 | ·······································   | 17,500                 | 200.03                        | 0.10               |

| 63 | Solara Active Pharma Sciences<br>Limited   | Pharmaceuticals       | 84,694  | 192.47     | 0.08%   |
|----|--------------------------------------------|-----------------------|---------|------------|---------|
| 64 | Tata Steel Limited - Partly<br>Paid Shares | Ferrous Metals        | 68,959  | 95.82      | 0.04%   |
|    | Total                                      |                       |         | 245,908.47 | 98.24%  |
|    | Unlisted                                   |                       |         |            |         |
| 65 | Magnasound (India) Limited                 | Media & Entertainment | 25,000  | -          | *       |
| 66 | SIP Technologies & Export<br>Limited       | Software              | 122,549 |            | *       |
|    | Total                                      |                       |         | -          | *       |
|    | MONEY MARKET INSTRUMENTS                   |                       |         |            |         |
| 67 | CBLO / Reverse Repo<br>Investments         |                       |         | 5,499.07   | 2.20%   |
|    | Total                                      |                       |         | 5,499.07   | 2.20%   |
|    | Cash & Cash Equivalent                     |                       |         |            |         |
|    | Net Receivables/Payables                   |                       |         | (1,096.41) | (0.44%) |
|    | Total                                      |                       |         | (1,096.41) | (0.44%) |
|    | GRAND TOTAL                                |                       |         | 250,311.13 | 100.00% |