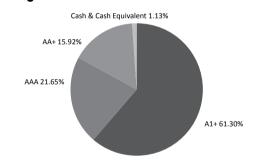

#### Sectoral Allocation

| Banks                 | 17.08% | FERROUS METALS                    | 2.44% |
|-----------------------|--------|-----------------------------------|-------|
| FINANCE               | 14.88% | TEXTILE PRODUCTS                  | 2,15% |
| CONSUMER NON DURABLES | 8.77%  | INDUSTRIAL CAPITAL GOODS          | 2.06% |
| SOFTWARE              | 6.70%  | RETAILING                         | 1.52% |
| AUTO ANCILLARIES      | 6.64%  | TRANSPORTATION                    | 1.33% |
| PHARMACEUTICALS       | 6.45%  | GAS                               | 1,22% |
| CONSTRUCTION PROJECT  | 5.89%  | PETROLEUM PRODUCTS                | 1,00% |
| CEMENT                | 5.24%  | MEDIA & ENTERTAINMENT             | 0.87% |
| AUTO                  | 3.84%  | TELECOM - EQUIPMENT & ACCESSORIES | 0.70% |
| INDUSTRIAL PRODUCTS   | 3,27%  | TEXTILES - SYNTHETIC              | 0.59% |
| CONSTRUCTION          | 2.81%  | CHEMICALS                         | 0.21% |
| CONSUMER DURABLES     | 2.58%  | CASH & EQUIVALENT                 | 1.76% |
|                       |        | •                                 |       |