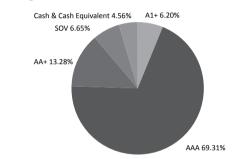

#### **Portfolio**

|    | Name of Instrument                                 | Rating/Industry       | Quantity  | Market value<br>(₹ In lakhs)® | % to Net<br>Assets |
|----|----------------------------------------------------|-----------------------|-----------|-------------------------------|--------------------|
|    | EQUITY & EQUITY RELATED                            |                       |           | (                             |                    |
|    | Listed / awaiting listing on the stock exchanges   |                       |           |                               |                    |
| 1  | HDFC Bank Limited                                  | Banks                 | 1,814,865 | 38,265.52                     | 13.49%             |
| 2  | Maruti Suzuki India Limited                        | Auto                  | 297,199   | 26,229.59                     | 9.25%              |
| 3  | Reliance Industries Limited                        | Petroleum Products    | 2,197,383 | 21,368.45                     | 7.53%              |
| 4  | Larsen & Toubro Limited                            | Construction Project  | 1,377,965 | 17,570.43                     | 6.20%              |
| 5  | Housing Development Finance<br>Corporation Limited | Finance               | 757,854   | 14,460.61                     | 5.10%              |
| 6  | IndusInd Bank Limited                              | Banks                 | 741,879   | 14,334.59                     | 5.05%              |
| 7  | Bajaj Finance Limited                              | Finance               | 599,830   | 13,774.20                     | 4.86%              |
| 8  | Kotak Mahindra Bank Limited                        | Banks                 | 828,070   | 11,120.57                     | 3.92%              |
| 9  | ITC Limited                                        | Consumer Non Durables | 3,844,594 | 10,234.31                     | 3.61%              |
| 10 | ICICI Bank Limited                                 | Banks                 | 3,008,743 | 8,286.08                      | 2.92%              |
| 11 | Bharat Forge Limited                               | Industrial Products   | 1,209,866 | 7,412.85                      | 2.61%              |
| 12 | Yes Bank Limited                                   | Banks                 | 2,165,498 | 7,355.11                      | 2.59%              |
| 13 | State Bank of India                                | Banks                 | 2,716,856 | 7,046.17                      | 2.48%              |
| 14 | Dr. Reddy's Laboratories Limited                   | Pharmaceuticals       | 284,947   | 6,368.71                      | 2.25%              |
| 15 | Titan Company Limited                              | Consumer Durables     | 697,978   | 6,131.74                      | 2.16%              |
| 16 | Ashok Leyland Limited                              | Auto                  | 4,518,095 | 5,683.76                      | 2.00%              |
| 17 | ICICI Lombard General<br>Insurance Company Limited | Finance               | 813,463   | 5,667.80                      | 2.00%              |
| 18 | Bharat Petroleum Corporation<br>Limited            | Petroleum Products    | 1,512,232 | 5,645.16                      | 1.99%              |
| 19 | Eicher Motors Limited                              | Auto                  | 19,623    | 5,610.30                      | 1.98%              |
| 20 | UltraTech Cement Limited                           | Cement                | 129,779   | 4,955.74                      | 1.75%              |
| 21 | Tata Steel Limited                                 | Ferrous Metals        | 862,643   | 4,897.66                      | 1.73%              |
| 22 | Avenue Supermarts Limited                          | Retailing             | 327,967   | 4,871.62                      | 1.72%              |
| 23 | HDFC Standard Life Insurance<br>Company Limited    | Finance               | 1,006,569 | 4,591.46                      | 1.62%              |
| 24 | Shree Cement Limited                               | Cement                | 29,113    | 4,528.29                      | 1.60%              |
| 25 | Adani Ports and Special<br>Economic Zone Limited   | Transportation        | 1,074,185 | 4,008.32                      | 1.41%              |
| 26 | Vedanta Limited                                    | Non - Ferrous Metals  | 1,647,283 | 3,890.88                      | 1.37%              |
| 27 | Hindalco Industries Limited                        | Non - Ferrous Metals  | 1,671,213 | 3,852.15                      | 1.36%              |
| 28 | SBI Life Insurance Company<br>Limited              | Finance               | 549,184   | 3,703.42                      | 1.31%              |
| 29 | Hindustan Petroleum<br>Corporation Limited         | Petroleum Products    | 1,081,987 | 2,804.51                      | 0.99%              |
| 30 | Hero MotoCorp Limited                              | Auto                  | 76,126    | 2,644.24                      | 0.93%              |
| 31 | ICICI Prudential Life Insurance<br>Company Limited | Finance               | 693,421   | 2,616.28                      | 0.92%              |
| 32 | Bandhan Bank Limited                               | Banks                 | 403,040   | 2,122.21                      | 0.75%              |
| 33 | Tata Steel Limited - Partly<br>Paid Shares         | Ferrous Metals        | 71,573    | 99.45                         | 0.04%              |
|    | Total MONEY MARKET INSTRUMENTS                     |                       |           | 282,152.18                    | 99.49%             |
| 34 | CBLO / Reverse Repo                                |                       |           | 1,499.75                      | 0.53%              |
|    | Total                                              |                       |           | 1,499,75                      | 0.53%              |
|    | Cash & Cash Equivalent                             |                       |           | ., 177,173                    | 3,00/0             |
|    | Net Receivables/Payables                           |                       |           | (56.94)                       | (0.02%)            |
|    | Total                                              |                       |           | (56.94)                       | (0.02%)            |
|    | GRAND TOTAL                                        |                       |           | 283,594.99                    | 100,00%            |